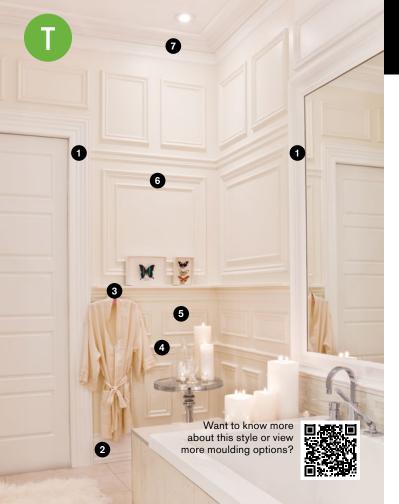

## Traditional Elegance

1 Casing 90535 + CR003 2 Baseboard 00976 +07705 3 Shelf Combo 95010 +121X3 +03260

6 Panel Moulding 3277S +05689

Panel Moulding 05689

7 Crown 05741

+ CR683

+05689 +05741

+CR694