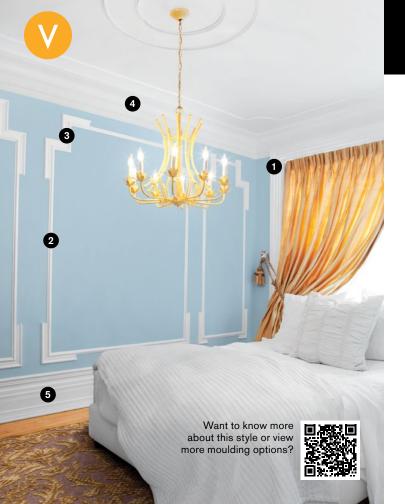

#### Vintage Victorian

Casing 03420 +05709 +05689

- **Paneling CR688**
- Corner Combo **CR688** 
  - +05689

- +CR683
- +05180
- +CR683

Baseboard 05741 +00976 +00101